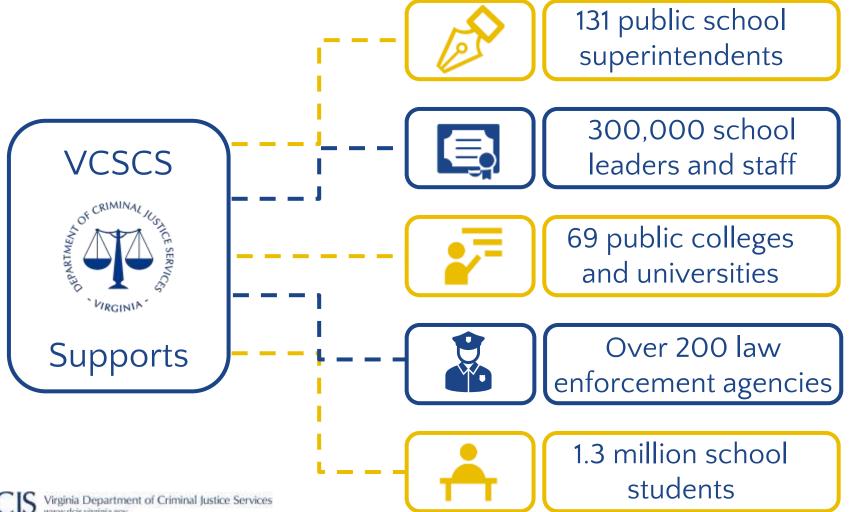

# Welcome from the Virginia Center for School and Campus Safety (VCSCS)

Virginia Center for School and Campus Safety Supervisor

## Code of Virginia § 9.1-184 VCSCS is mandated to:

- Develop, in conjunction with the Virginia Department of State & LEGISLA
  Police, the Virginia Department of Behavioral Health and
  Developmental Services, and the Virginia Department of Education, a
  model critical incident response training program
- Provide schools with a model policy for the establishment of threat assessment teams
- Develop a model MOU for local school boards and local law enforcement agencies regarding the use of school resource officers
- Designate an employee of VCSCS as the school personnel safety official for the Commonwealth of Virginia

## Code of Virginia § 9.1-184 VCSCS is mandated to:

- Encourage the development of partnerships
- Provide technical assistance to Virginia school divisions in the development and implementation of initiatives promoting school safety
- Develop an MOU between the Director of the Virginia Department of Criminal Justice Services (DCJS) and the Superintendent of Public Instruction
- Provide training for and certification of school security officers
- Develop, in conjunction with the Virginia Department of State Police, the Virginia Department of Behavioral Health and Developmental Services, and the Virginia Department of Education, a model critical incident response training program

## Code of Virginia § 9.1–184 VCSCS is mandated to:

- Provide antibullying and aberrant behavior training
- Serve as a resource and referral center for Virginia school divisions
- Maintain and disseminate information on effective school safety initiatives
- Develop a case management tool for the collection and reporting of data by threat assessment teams
- Collect, analyze, and disseminate various Virginia school safety data

#### What can VCSCS do for you?