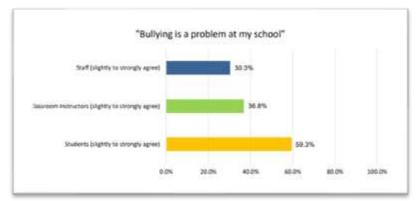

ng



#### WORRIED ABOUT A FRIEND?

If you think a friend might be thinking about suicide or if they have told you they are thinking about suicide, be sure to tell an adult who can help. You can also call 988 for advice. Some adults who may be helpful are; your school counselor, a trusted teacher, a parent, or any other adult you believe will help you and your friend.

#### NEED HELP?

Call 988! Talk to a trusted adult who can help, such as yout school counselor, teachers, or parent. Asking for help is difficult, but you are not alone and help is available.





## School Safety Audit and Climate Survey

- Climate and Working Conditions Survey
- Data collection
- Division Safety Audit
- Crisis Management Plan
   Certification
- School Safety Audit
- School safety inspection checklist









#### **SROs and SSOs**

#### **School Resource Officers:**

- Memorandum of Understanding
- School-Law Enforcement Partnership
- Training and Certification

#### **School Security Officers:**

 Training and Certification

## Virginia RULES





|                                                                                                                                                | VIRGINIA MODEL MEMORARDUM OF UNDERSTANDING